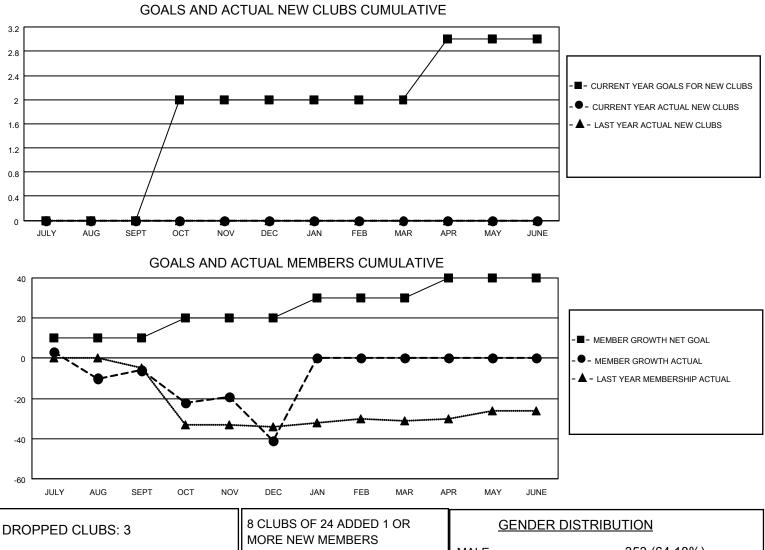

## LOCATION LOUISIANA

District 8 O

Results as of: 12/31/2022

| Clubs                 |               |           |               | Members               |                          |                         |                                                    |
|-----------------------|---------------|-----------|---------------|-----------------------|--------------------------|-------------------------|----------------------------------------------------|
| RESULTS FOR 2022-2023 |               |           |               | RESULTS FOR 2022-2023 |                          |                         |                                                    |
| QUARTER               | NEW CLUB GOAL | NEW CLUBS | DROPPED CLUBS | QUARTER               | /IBER GROWTH NET<br>GOAL | MEMBER GROWTH<br>ACTUAL | DROPPED<br>MEMBERS ACTUAL<br>(including transfers) |
| JULY/AUG/SEPT         | 0             | 0         | 1             | JULY/AUG/SEPT         | 10                       | 28                      | 28                                                 |
| OCT/NOV/DEC           | 2             | 0         | 2             | OCT/NOV/DEC           | 10                       | 5                       | 40                                                 |
| JAN/FEB/MAR           | 0             | 0         | 0             | JAN/FEB/MAR           | 10                       | 0                       | 0                                                  |
| APR/MAY/JUNE          | 1             | 0         | 0             | APR/MAY/JUNE          | 10                       | 0                       | 0                                                  |

| DROPPED CLUBS: 3 |    | MORE NEW MEMBERS          | GENDER DISTRIBUTION       |              |
|------------------|----|---------------------------|---------------------------|--------------|
|                  |    |                           | MALE                      | 353 (64.18%) |
|                  |    |                           | FEMALE                    | 197 (35.82%) |
| DROPPED MEMBERS  |    |                           | NON BINARY                | 0 (0.00%)    |
|                  | ~  |                           | PREFER NOT TO ANSWER      | 0 (0.00%)    |
| DECEASED         | 5  |                           |                           |              |
| CLUB CANCELLED   | 44 | CLICK HERE FOR CUMULATIVE | TOTAL FAMILY UNIT MEMBERS | s 103        |
| OTHER            | 19 | MEMBERSHIP DATA           |                           |              |
| TOTAL            | 68 |                           | FAMILY MEMBERS PAYING HA  | LF DUES 52   |
|                  |    |                           |                           |              |
|                  |    | JL                        |                           |              |